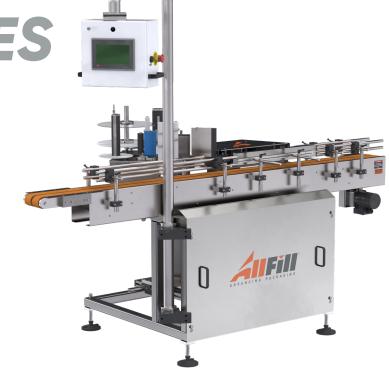

# **LABELERS**

WRAP/SERIES

The Wrap Series of Labelers is designed to apply pressure sensitive labels to rigid and round containers, or square bottles with rounded edges. All-Fill labeling equipment has a variety of options including semi-automatic and automatic machines, featuring touch panel controls for quick and easy changeovers. We reduce the need for change parts with an open frame design that features a fully adjustable and versatile machine. All of our Wrap Labeling Systems are designed with ease of operation in mind. All adjustments to the label and label placement can be made on the fly, without interrupting the machine's operation. Label changeover and minor adjustments may be made without the use of tools.

#### **STANDARD FEATURES**

- Stepping motor drive with color touch panel controls for ease of set-up
- 6" wide x 8' long stainless steel sided conveyor with variable speed drive
- Scaled head post for easy adjustment of applicator height

### **AVAILABLE OPTIONS**

- Semi-automatic and automatic options
- Clear label sensor, required for transparent labels
- Lead screw adjustment with scales for the in and out position of the labeling head
- Optional alarm package to include end of web, low label, and broken web.
  Also available, a missing label on web alarm
- · A variety of date lot coders
- Inspection station and reject systems
- Many other options available

# SPECIFICATION SUMMARY:

| Label Sizes:          | Up to 6" standard with options available for 10"                                       |
|-----------------------|----------------------------------------------------------------------------------------|
| Production Rates:     | Variety of speed options available, Up to 120 ppm                                      |
| Tool Size Changeover: | Tool-less changeover, change parts may be required to accommodate different containers |
| Machine Dimensions:   | Conveyor based systems: 4 ft. wide by 8 ft. long                                       |
| Roll Diameter:        | Standard 12", options available for 16"                                                |
| Electrical:           | 120 V Single Phase, Optional 220 Single or 3 Phase                                     |
| Pneumatic:            | When required 60 PSI, @ 3 SCFM                                                         |