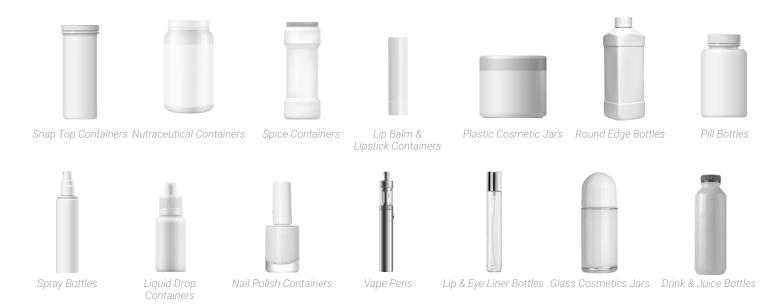

on Rates:     | Variety of speed options available, Up to 120 ppm                                      |
| Tool Size Changeover: | Tool-less changeover, change parts may be required to accommodate different containers |
| Machine Dimensions:   | Conveyor based systems: 4 ft. wide by 8 ft. long                                       |
| Roll Diameter:        | Standard 12", options available for 16"                                                |
| Electrical:           | 120 V Single Phase, Optional 220 Single or 3 Phase                                     |
| Pneumatic:            | When required 60 PSI, @ 3 SCFM                                                         |

www.AllFill.com • 610 524 7350 • 418 Creamery Way, Exton, PA • info@AllFill.com



# COMMON WRAP SERIES APPLICATIONS:



# **WORLD-CLASS SERVICE & SUPPORT:**

We understand downtime and its effect on your bottom line. Packaging machinery is only as strong as its service and support system. If you run into challenges, All-Fill's Service team consists of 15 full time service employees with over 150 years of combined experience in the packaging industry. Our team can train, install, and troubleshoot any All-Fill machinery. We service domestically and in our international territories: Canada, Central and South America, India, China and Australia. Contact our Service team at Service@all-fill.com.

### **PARTS SUPPORT:**

All-Fill machines are designed using the most innovative controls and the highest quality parts and components. All-Fill has an unmatched ability to identify and resolve issues that may arise w